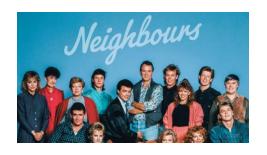

## **Neighbours**

10. Who was the **first family** on **Neighbours**?

Thank you for joining in!We hope you enjoyed our quiz!from the Champions group

Now it's time to find out how you did! Here come the **answers...** 

# **Neighbours**

10. Who was the first family on Neighbours?

The Ramsay family