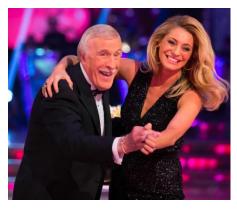

## Strictly Come Dancing

3. Who were the **presenters** of the **first episode** of **Strictly Come Dancing?** 

4. How many series of Strictly Come Dancing have there been?

# **Strictly Come Dancing**

3. Who were the presenters of the first episode of Strictly Come Dancing?

Bruce Forsyth and Tess Daly

4. How many series of Strictly Come Dancing have there been?
Strictly come dancing has **20 series!** 