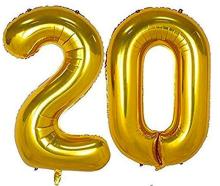

# **Strictly Come Dancing**

3. Who were the presenters of the first episode of Strictly Come Dancing?

Bruce Forsyth and Tess Daly

4. How many series of Strictly Come Dancing have there been?
Strictly come dancing has **20 series!** 