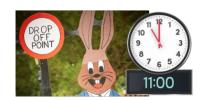

We will meet at 11am by the Bunny Rabbit signpost at the entrance to the school and walk until approximately 12.30pm. The walk will be mainly flat.

**Free parking** is available in the main school car park.