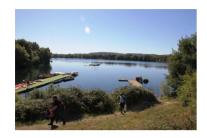

## Mercers Lake Stroll and Sign

Please join us on a mid week walk on **Thursday 3rd July 2025** for our next Stroll and Sign.

We will be walking around **Mercers Lake, from** Mercers Aqua Park, Nutfield Marsh Road, Redhill **RH14EU** 

We will meet at **11am** at Mercers Aqua Park Car park and walk until approximately **12.30pm**.

There are **toilets and a cafe**, so please bring a little money for refreshments

The walk will be approximately 2km. It's a circular walk around the lake. There are no hills but some tree roots and bumpy sections (tree roots / dried mud) under foot.